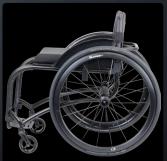

## Be careful around other wheelchairs, our Scorpion stings the competition.

The Melrose Scorpion is the lightest titanium wheelchair we have ever built. A 16" frame with the upholstery, forks and castors weighs only 3.9kg.

Incorporating an under frame to keep it strong and flex free, the

new frame directs all your energy into motion with an effortless silky smooth ride and crisp dance moves.

Lightweight fork pivots with alloy casters and lighter close weave ballistic upholstery complete the package.

## **SCORPION**

FIXED FRAME DAY WHEELCHAIR

Weight Limit: 100kg

Approx Weight: 3.9kg - 16" Standard Titanium frame without wheels