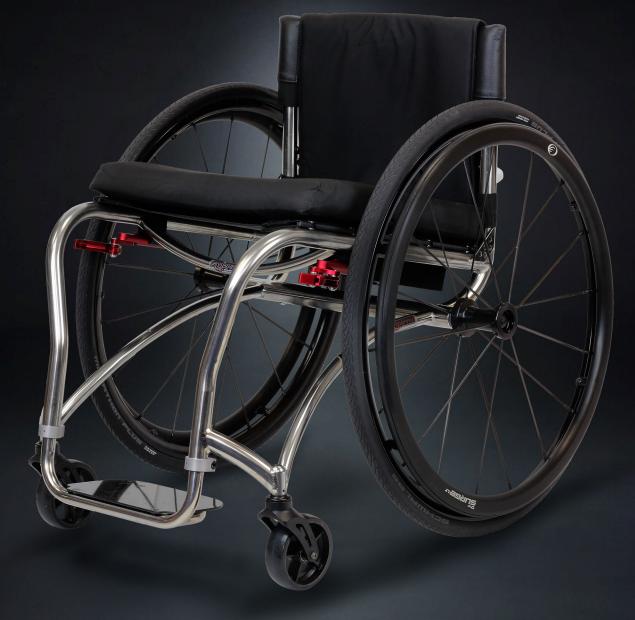

## Be careful around other wheelchairs, our Scorpion stings the competition.

The Melrose Scorpion is the lightest titanium wheelchair we have ever built. A 16" frame with the upholstery, forks and castors weighs only 3.9kg.

Incorporating an under frame to keep it strong and flex free, the

new frame directs all your energy into motion with an effortless silky smooth ride and crisp dance moves.

Lightweight fork pivots with alloy casters and lighter close weave ballistic upholstery complete the package.

## **SCORPION**

FIXED FRAME DAY WHEELCHAIR

Weight Limit: 100kg

Approx Weight: 3.9kg - 16" Standard Titanium frame without wheels

## STANDARD SPECIFICATIONS

Titanium Frame 90480

Fixed Back

Adjustable Back Height
Adjustable Foot-plate Height

Fixed Camber and Fixed Seat Height

Quick release 24" Spinergy spoked wheels with anodised push rims

Tyres: 24 x 1 High Pressure Smooth

24 x 1 Solid

Castors: Roller-blade

4", 5" Alloy 4", 5" Wide Alloy Composite Scissor Brakes

Lightweight Adjustable Tension Sling and Back

Bead Blast Frame Finish

Three Year Frame Warranty