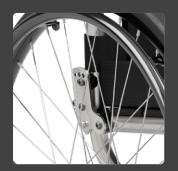

Incorporating an under frame to keep it strong and flex free, the

new frame directs all your energy into motion with an effortless silky smooth ride and crisp dance moves.

Lightweight fork pivots with alloy casters and lighter close weave ballistic upholstery complete the package.

## STANDARD SPECIFICATIONS

Titanium Frame 90480

Fixed Back

Adjustable Back Height
Adjustable Foot-plate Height

Fixed Camber and Fixed Seat Height

Quick release 24" Spinergy spoked wheels with anodised push rims