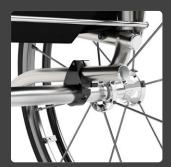

## STANDARD SPECIFICATIONS

Titanium Frame 90480

Fixed Back

Adjustable Back Height
Adjustable Foot-plate Height

Fixed Camber and Fixed Seat Height

Quick release 24" Spinergy spoked wheels with anodised push rims

Tyres: 24 x 1 High Pressure Smooth

24 x 1 Solid

Castors: Roller-blade

4", 5" Alloy 4", 5" Wide Alloy Composite Scissor Brakes

Lightweight Adjustable Tension Sling and Back

Bead Blast Frame Finish

Three Year Frame Warranty