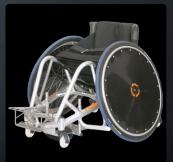

RUGBY SPORTS WHEELCHAIR

Do you need a chair that is built to take the hits and keeps coming back for more?

We use the highest quality materials and components to build our wheelchairs, many of the components are built in-house by our team of qualified engineers using the latest CNC technology. We also employ highly experienced fabricators who are working for a company that has over 26 years involvement in the sport.

### **ALUMINIUM FRAME**

Fully custom built Offensive or Defensive Wheelchairs

Choice of Pick Bar styles in Alloy

Fixed Camber Bar between 12° and 22°

Cross Spoked Wheels 24", 25" or 26" with

High Pressure Tyres

Hard Anodised Pushrims and Quick Release Axles

Rollerblade Castors

Adjustable Height Footplate

Adjustable Height Back

Adjustable Tension Seat and Back Upholstery, Fabric Skirt Guards,

Foot Strap

Single Wing (on Offensive only)