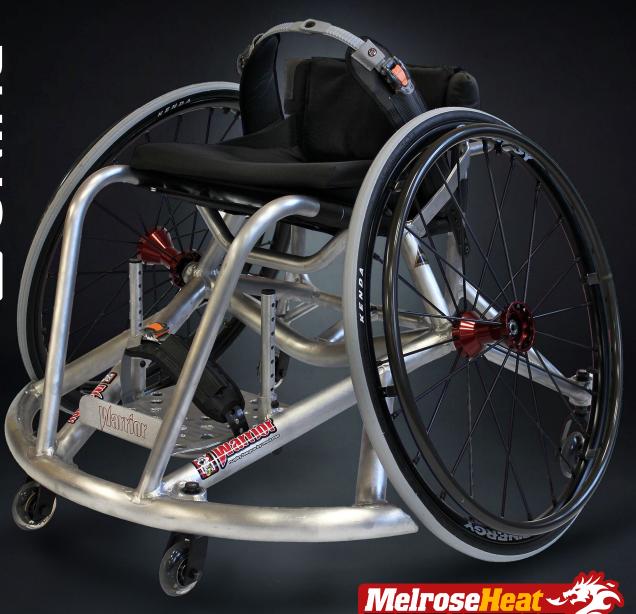

RUGBY SPORTS WHEELCHAIR

Do you need a chair that is built to take the hits and keeps coming back for more?

We use the highest quality materials and components to build our wheelchairs, many of the components are built in-house by our team of qualified engineers using the latest CNC technology. We also employ highly experienced fabricators who are working for a company that has over 26 years involvement in the sport.

### **ALUMINIUM FRAME**

Fully custom built Offensive or Defensive Wheelchairs

Choice of Pick Bar styles in Alloy

Fixed Camber Bar between 12° and 22°

Cross Spoked Wheels 24", 25" or 26" with

High Pressure Tyres

Hard Anodised Pushrims and Quick Release Axles

Rollerblade Castors

Adjustable Height Footplate

Adjustable Height Back

Adjustable Tension Seat and Back Upholstery, Fabric Skirt Guards,

Foot Strap

Single Wing (on Offensive only)