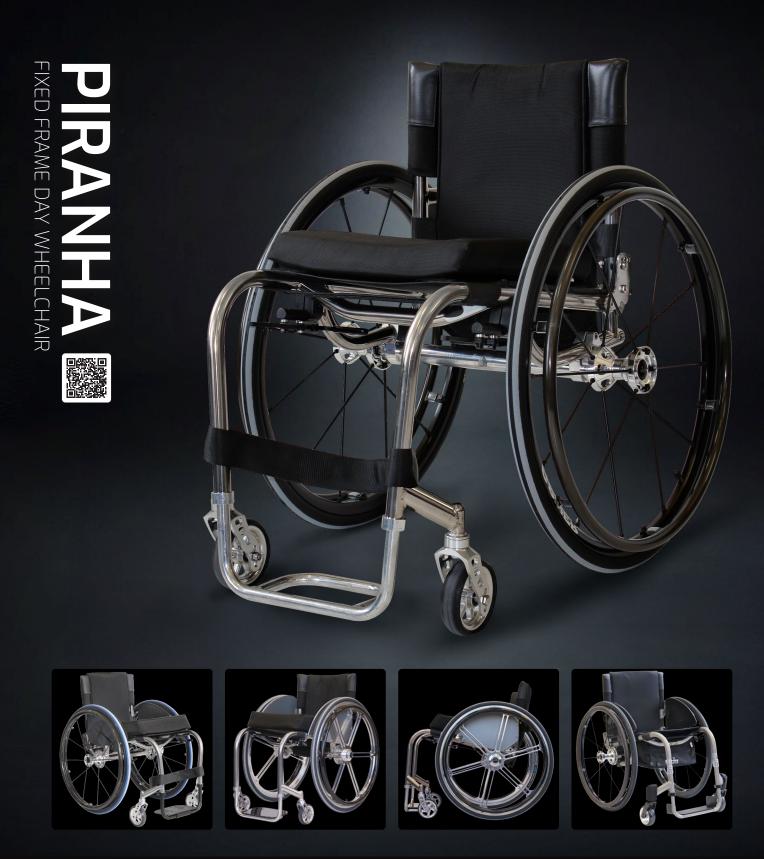

## Take a bite out of the competition with a Piranha

The Melrose Piranha is a favourite lightweight wheelchair for many of our users. They like the extra compact frame with no under-frame allowing easier lifting and loading into vehicles.

It is completely custom built to the individuals specification for

size, rake and camber.

It has an option for an adjustable camber bar position allowing you to alter your centre of gravity. It can also be built with the Ergo Seat System

## STANDARD SPECIFICATIONS

Aluminium Frame 90400 Adjustable Back Height and Angle Fixed or Folding Back Seat Width 13" – 20" Adjustable Foot-plate Height Adjustable or Fixed Camber Bar Position Adjustable Balance Point (Only with Adjustable Camber Bar Position) Castors: Roller-blade 4", 5", 6" Solid 4", 5", 6" Wide Solid

Quick release 24" Spoked Wheels on Alloy Rims

| Tyres:                                        | 24 x 1 High Pressure Tread or Smooth<br>24 x 1 Solid |
|-----------------------------------------------|------------------------------------------------------|
| Brakes:                                       | Push to Lock Brakes<br>Alloy Scissor Brakes          |
| Black Fabric Sling and Back with Leather Trim |                                                      |
| Leg Strap                                     |                                                      |
| Five Year Frame Warranty                      |                                                      |