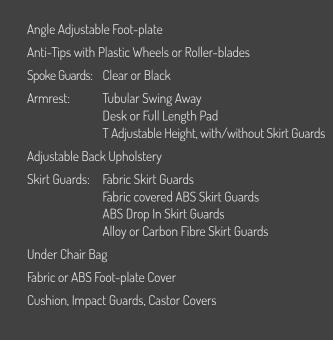

## STANDARD SPECIFICATIONS

Aluminium Frame 90400 Adjustable Back Height and Angle Fixed or Folding Back Seat Width 13" – 20" Adjustable Foot-plate Height Adjustable or Fixed Camber Bar Position Adjustable Balance Point (Only with Adjustable Camber Bar Position) Castors: Roller-blade 4", 5", 6" Solid 4", 5", 6" Wide Solid

Quick release 24" Spoked Wheels on Alloy Rims

| Tyres:                                        | 24 x 1 High Pressure Tread or Smooth<br>24 x 1 Solid |
|-----------------------------------------------|------------------------------------------------------|
| Brakes:                                       | Push to Lock Brakes<br>Alloy Scissor Brakes          |
| Black Fabric Sling and Back with Leather Trim |                                                      |
| Leg Strap                                     |                                                      |
| Five Year Frame Warranty                      |                                                      |

## **OPTIONS AND ACCESSORIES**

Titanium Frame 90400T

Castors: 4", 5", 6" Solid Alloy 4", 5", 6" Soft Roll 6", 8" Pneumatic

## Frog Leg Forks

Quad Release Axles

| Wheels:       | Spoked 24", 25", 26"<br>BMX Wheels<br>Xcore Wheels<br>Spinergy Wheels<br>Soft Wheels<br>Loop Wheels                            |
|---------------|--------------------------------------------------------------------------------------------------------------------------------|
| Push-rims:    | Rubber Coated - Red or Black<br>Vinyl<br>Foam<br>CarboLife<br>Natural Fit                                                      |
| Push handles: | In Back Canes<br>Removable<br>Fold Down                                                                                        |
| Brakes:       | Composite Push to Lock Brakes<br>Composite Scissor Brakes<br>Eagle Scissor Brakes<br>Ds-Locks Brakes<br>Brake Extension Levers |