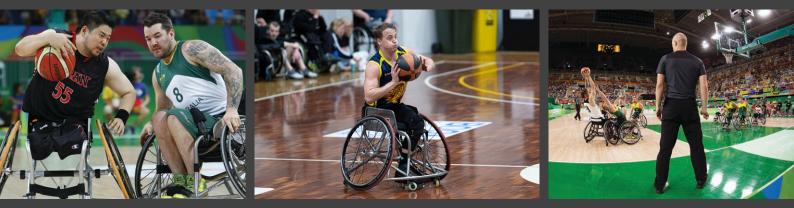

Do you need a light-weight super responsive frame designed to increase first push maneuverability?

Built from aluminium or titanium your computer aided designed frame will offer maximum rigidity. This directs all kinetic pushing forces directly to the wheels with no energy lost in frame flexibility. We custom build each wheelchair to ensure a perfect fit, and to make sure that the athlete gets the very best out of their equipment. We have some of the very best fabricators in the country producing our wheelchairs, and only the best components are used, if they don't meet our high standards then we make them ourselves.