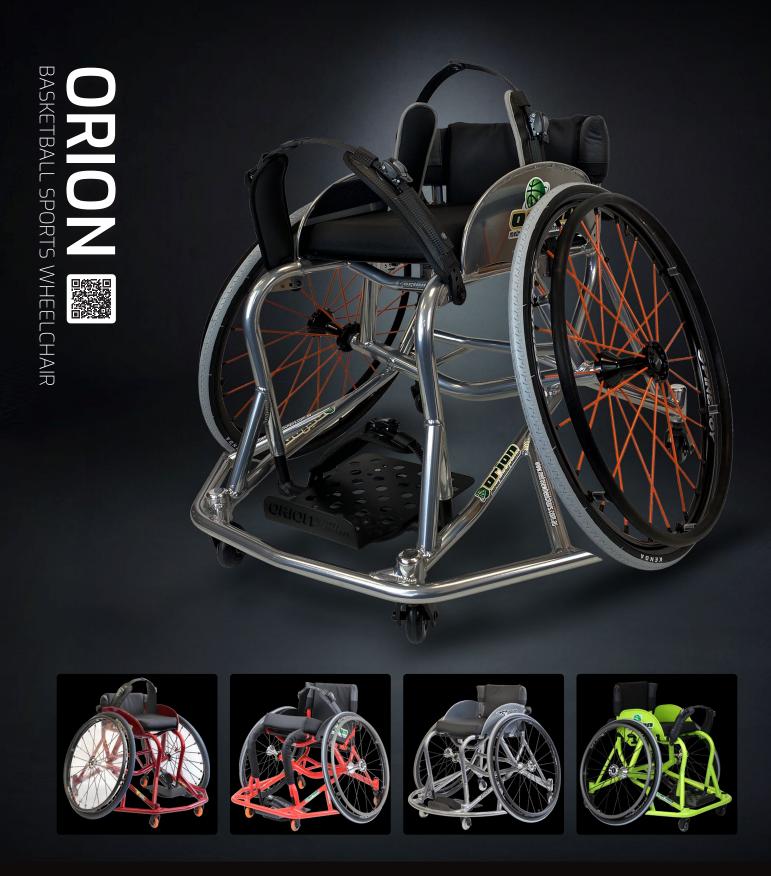

Do you need a light-weight super responsive frame designed to increase first push maneuverability?

Built from aluminium or titanium your computer aided designed frame will offer maximum rigidity. This directs all kinetic pushing forces directly to the wheels with no energy lost in frame flexibility. We custom build each wheelchair to ensure a perfect fit, and to make sure that the athlete gets the very best out of their equipment. We have some of the very best fabricators in the country producing our wheelchairs, and only the best components are used, if they don't meet our high standards then we make them ourselves.

## STANDARD SPECIFICATIONS

Lightweight Aluminium Frame Complete custom fit - built to individual specifications for Size, Rake and Camber Camber 5° - 20° Quick Release 24", 25" or 26" Spoked Wheels on Alloy Rims Smooth High Pressure Tyres Rollerblade Castors Black Fabric Sling and Back 5 Year Frame Warranty

## **OPTIONS AND ACCESSORIES**

Super Lightweight Titanium Frame Tapered Seat Width and Back Double or Single Swivel Anti-Tips Skirt Guards: Fabric Skirt Guards Alloy or Carbon Fibre Skirt Guards Adjustable Back Upholstery Straps and Bin dings for Hips and Legs Cushion Smooth, High Pressure, Asymmetric Kenda Kaliente or Schwalbe Speedair Tyres Super light weight Spinergy Wheels - 24", 25", 26" or 700C with colour option Carbon Cable Spokes Wheel Bag to accommodate four 24", 25" or 26" Wheels