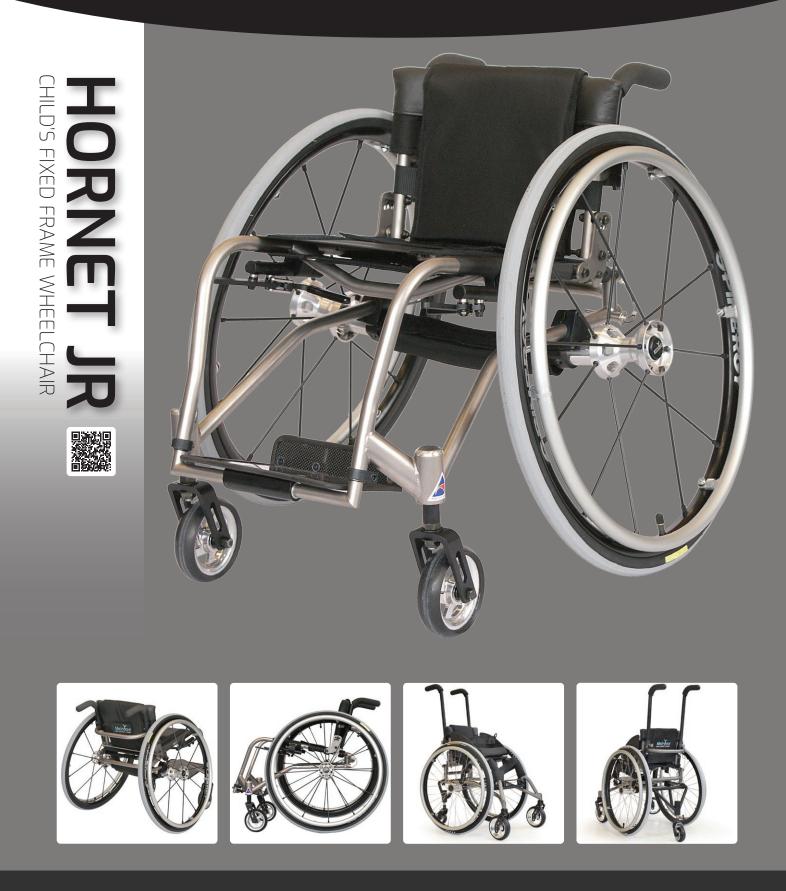

The Melrose Hornet Junior was designed and built to be one of our lightest wheelchair's in the Melrose childrens range.

Primarily designed for active kids, it is also used by low strength users for ease of pushing.

The chair is completely custom built with camber, wheels sizes, seat width, depth and heights to your individual requirements. Growth for seat depth (length) is standard.

## HORNET JNR

CHILD'S ADJUSTABLE FIXED FRAME WHEELCHAIR

## STANDARD SPECIFICATIONS

Titanium Frame Seat depth (length) Grow-able Adjustable Back Height and Angle Fixed or Folding Back Adjustable Foot-plate Height Adjustable Seat Height Adjustable Balance Point Castors: Roller-blade 4", 5", 6" Solid 4", 5", 6" Wide Solid Quick release Spoked Wheels on Alloy Rims Tyres: High Pressure Tread or Smooth High or Low mounted Push to Lock or Alloy Scissor Brakes Black Fabric Sling and Back with Leather Trim Leg Strap Five Year Frame Warranty