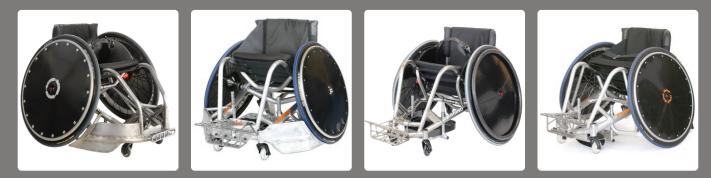

### ALUMINIUM FRAME

Fully custom built Offensive or Defensive Wheelchairs

Choice of Pick Bar styles in Alloy

Fixed Camber Bar between 12° and 22°

Cross Spoked Wheels 24", 25" or 26" with High Pressure Tyres

### TITANIUM FRAME

Individual Designs for Wings can be accommodated - Double, Single and/or Inverted

Choice of Pick Bar styles in Steel or Titanium

Tapered Seat Width and Back

Ergo Seat and Back

Double or Single Swivel Anti-Tips with Alloy or Plastic Plating Protection

ABS or Alloy Footplate fixed or fully adjustable

Offensive or Defensive style Steel Bolt on Pick Bar

Spinergy Wheels SL or SLX with 1/2" or 5/8" Axles - 24", 25" or 26"

Rollerblade Castors Adjustable Height Footplate Adjustable Height Back Adjustable Tension Seat and Back Upholstery, Fabric Skirt Guards, Foot Strap Single Wing (on Offensive only)

Various Spoke Guard designs: -

- Polycarb Offensive and Defensive
- Polyethylene Offensive
- Polyethylene / Red Rubber Defensive
- Alloy Spoke Guards

Red or Black Rubber coated Pushrims. Oversize Pushrims with 6 or 12 tabs