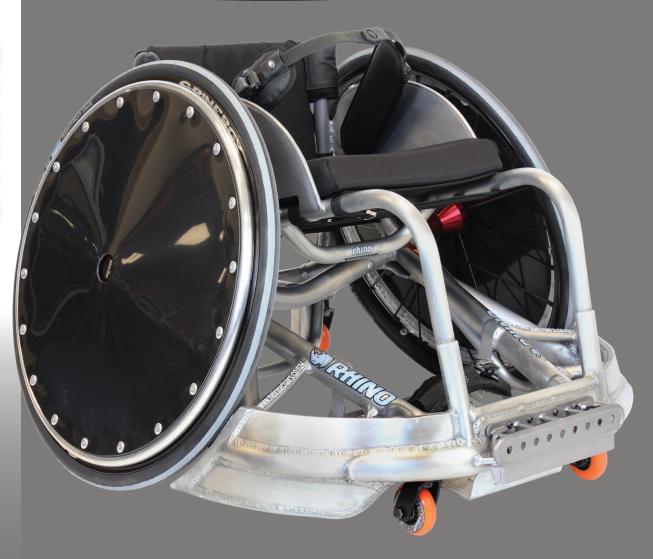

# RUGBY SPORTS WHEELCHAIR

Do you need a chair that is built to take the hits and keeps coming back for more?

We use the highest quality materials and components to build our wheelchairs, many of the components are built in-house by our team of qualified engineers using the latest CNC technology. We also employ highly experienced fabricators who are working for a company that has over 26 years involvement in the sport. As a small customer focused company we encourage you to talk directly with the fabricator of your new wheelchair to ensure you get the product you desire, this is a service we will continue to offer you.

### ALUMINIUM FRAME

Fully custom built Offensive or Defensive Wheelchairs

Choice of Pick Bar styles in Alloy

Fixed Camber Bar between 12° and 22°

Cross Spoked Wheels 24", 25" or 26" with High Pressure Tyres

Hard Anodised Pushrims and Quick Release Axles

### TITANIUM FRAME

Individual Designs for Wings can be accommodated - Double, Single and/or Inverted

Choice of Pick Bar styles in Steel or Titanium

Tapered Seat Width and Back

Ergo Seat and Back

Double or Single Swivel Anti-Tips with Alloy or Plastic Plating Protection

ABS or Alloy Footplate fixed or fully adjustable

Offensive or Defensive style Steel Bolt on Pick Bar

Spinergy Wheels SL or SLX with 1/2" or 5/8" Axles - 24", 25" or 26"

Rollerblade Castors Adjustable Height Footplate Adjustable Height Back Adjustable Tension Seat and Back Upholstery, Fabric Skirt Guards, Foot Strap Single Wing (on Offensive only)

Various Spoke Guard designs: -

- Polycarb Offensive and Defensive
- Polyethylene Offensive
- Polyethylene / Red Rubber Defensive
- Alloy Spoke Guards

Red or Black Rubber coated Pushrims. Oversize Pushrims with 6 or 12 tabs