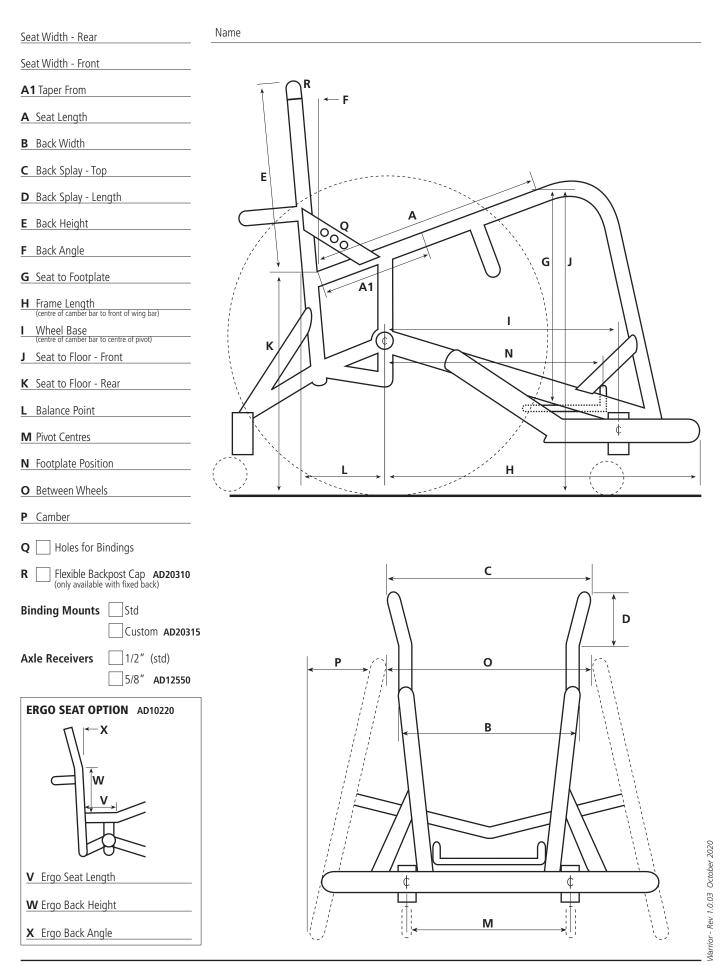

### Warrior Script Form Rugby League Sports Wheelchair PAGE 2

| Name                                                     |                                                                  |                    |                                              |
|----------------------------------------------------------|------------------------------------------------------------------|--------------------|----------------------------------------------|
| <b>FOOTPLATE</b> Alloy tube footplate (std)              | Alloy footplate cover AD11690                                    | Footplate angle    | (degrees)                                    |
| ANTI-TIPS                                                |                                                                  |                    |                                              |
| Twin swivel AD15150                                      | Single swivel AD15100                                            |                    |                                              |
| BEARINGS                                                 |                                                                  |                    |                                              |
| Standard bearings                                        | Melrose hybrid ceramic bearings                                  | AD20400            |                                              |
| CASTORS                                                  |                                                                  |                    |                                              |
| Rollerblade (std)                                        | Other                                                            |                    |                                              |
| SKIRT GUARDS                                             |                                                                  |                    |                                              |
| Fabric skirt guards AD16100                              | Alloy skirt guards AD16125                                       | Height             |                                              |
| UPHOLSTERY                                               |                                                                  |                    |                                              |
| Seat sling - Screw down (std)                            | Standard adj width back (std)                                    | No Cushion         | Hip strap - webbing AD16510                  |
| Seat sling - Wrap around                                 | Tension adjustable back AD16050                                  |                    | Hip strap - ratchet AD16550                  |
|                                                          |                                                                  | Cushion 2″ AD16202 | Leg strap AD16330                            |
|                                                          |                                                                  |                    | Knee strap - ratchet AD16351                 |
|                                                          |                                                                  |                    | Foot strap - webbing (std)                   |
|                                                          |                                                                  |                    | Foot strap - ratchet AD16350                 |
| Back bar cover AD16420                                   | Chest strap AD45210<br>(measure around your chest and seat back) |                    |                                              |
|                                                          |                                                                  | / <b> </b>         |                                              |
| ACCESSORIES                                              |                                                                  |                    |                                              |
| Wheel bag (black with choice o<br>Extra axles (quantity) | f trim colour) AD16780 ( <sup>Choose your</sup> ) Bk             | R BI Y Gr Pk Pu    | Custom Wheel Bag AD16781<br>(describe below) |
| Gloves                                                   |                                                                  | _                  |                                              |
| (style and size)                                         |                                                                  | _                  |                                              |