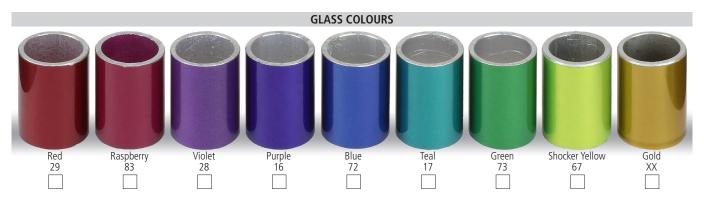

### **Torpedo Script Form**AFL Sports Wheelchair

| Name                                           |                                         |                                                                                   |                                           |
|------------------------------------------------|-----------------------------------------|-----------------------------------------------------------------------------------|-------------------------------------------|
| FOOTPLATE Alloy tube footplate (std)           | Alloy footplate cover AD11690           |                                                                                   |                                           |
| ANTI TIPE                                      |                                         |                                                                                   |                                           |
| ANTI-TIPS  Twin swivel AD15150 (A) AD15150 (T) | Single swivel AD15100 (A) AD15102 (T)   |                                                                                   |                                           |
| BEARINGS                                       |                                         |                                                                                   |                                           |
| Standard bearings                              | Melrose hybrid ceramic bearings         | AD20400                                                                           |                                           |
| CASTORS                                        |                                         |                                                                                   |                                           |
| Rollerblade (std)                              | Other                                   |                                                                                   |                                           |
| UPHOLSTERY                                     |                                         |                                                                                   |                                           |
| Seat sling fixed (std)                         | Fixed width back (std)                  | No cushion                                                                        | Cushion 3" <b>AD16203</b>                 |
| Seat sling wrap-around                         | Adjustable back upholstery with         | Cushion 1" <b>AD16201</b>                                                         | Cushion 1" (high density) AD16221         |
| Solid seat AD18030                             | adjustable width/height AD16050         | Cushion 2" <b>AD16202</b>                                                         | Cushion 2" (high density) AD16220         |
| SKIRT GUARDS                                   |                                         | AD45405 (A)                                                                       |                                           |
| No skirt guards                                | Fabric skirt guards AD16100             | Alloy skirt guards AD16125 (A)  (welded to alloy frame, bolted to titanium frame) | (height)                                  |
| ABS rigid skirt guards AD16111                 | ı (height)                              | Titanium skirt guards AD16126 (titanium frame option only)                        | (height)                                  |
| STRAPS, IMPACT GUARDS                          |                                         | ()                                                                                |                                           |
| Front hanger covers AD16400                    | Hip strap - webbing AD16510             | Leg strap AD16330                                                                 |                                           |
| Back bar cover AD16420                         | Hip strap - ratchet AD16550             | Chest strap AD45210                                                               |                                           |
|                                                | Foot strap - webbing (std)              | (measure around your chest and seat back)                                         |                                           |
|                                                | Foot strap - ratchet AD16350            |                                                                                   |                                           |
|                                                | Knee strap - ratchet AD16351            |                                                                                   | ) <b> </b>                                |
| ACCESSORIES                                    |                                         |                                                                                   |                                           |
| Wheel bag (black with choice of                | f trim colour) AD16780 (Choose your) Bk | R BI Y Gr Pk Pu                                                                   | Custom Wheel Bag AD16781                  |
| Extra axles (quantity)                         | , and colour /                          |                                                                                   | Custom Wheel Bag AD16781 (describe below) |
| Gloves                                         |                                         | _                                                                                 |                                           |
| (style and size)                               |                                         | _                                                                                 |                                           |