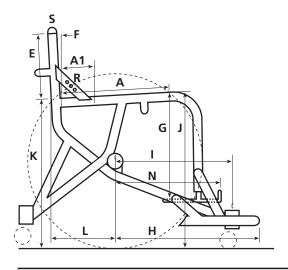

| separate page. If you have   | any further questions contact us at the a                  | iddless at the bottom of the page.             | If online, click here to send via e-mail |
|------------------------------|------------------------------------------------------------|------------------------------------------------|------------------------------------------|
| Date                         |                                                            | Delivery details                               |                                          |
| Name                         |                                                            |                                                |                                          |
| Address                      |                                                            |                                                |                                          |
| Phone                        |                                                            |                                                |                                          |
| Fax / Cell                   |                                                            | Required by                                    |                                          |
| Email                        |                                                            | (Delivery is normally 6 weeks from order confi | rmation)                                 |
| Disability                   | Grading Weight                                             | Height Shoe S                                  | ize                                      |
| MEASUREMENTS (Refer          | to diagrams) Frame Materials                               | Aluminium (std) Titanium                       | 90851T                                   |
| Seat Width - Rear            | <b>F</b> Back Angle°                                       | M Pivot Centres                                | WING BAR                                 |
| Seat Width - Front           | <b>G</b> Seat to Footplate                                 | N Footplate Position                           | T _ U _ V _ W _                          |
| A1 Seat Taper starts         | <b>G</b> Seat to Footplate fixed position                  | O Between Wheels                               | ERGO SEAT AD10220 (A)<br>AD10221 (T)     |
| A Seat Length                | H Frame Length (centre of camber bar to front of wing bar) | P Camber                                       | X Ergo Seat - Length                     |
| <b>B</b> Back Width          | Wheel Base (centre of camber bar to centre of pivot)       | <b>Q</b> Footplate Width                       | Y Ergo Back - Height                     |
| C Back Splay - Top           | J Seat to Floor - Front                                    | R BINDING MOUNTS                               | <b>Z</b> Ergo Back - Angle               |
| <b>D</b> Back Splay - Length | K Seat to Floor - Rear                                     | Std Custom AD20315 (A) AD20318 (T)             | AXLE RECEIVERS (Interchangeable)         |