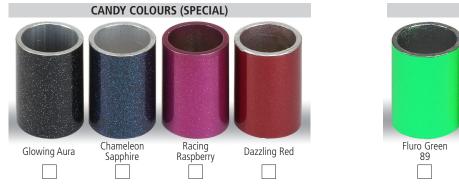

### **Torpedo Script Form**AFL Sports Wheelchair

| Name                                           |                                         |                                                                                   |                                           |
|------------------------------------------------|-----------------------------------------|-----------------------------------------------------------------------------------|-------------------------------------------|
| FOOTPLATE Alloy tube footplate (std)           | Alloy footplate cover AD11690           |                                                                                   |                                           |
| ANTI TIPE                                      |                                         |                                                                                   |                                           |
| ANTI-TIPS  Twin swivel AD15150 (A) AD15150 (T) | Single swivel AD15100 (A) AD15102 (T)   |                                                                                   |                                           |
| BEARINGS                                       |                                         |                                                                                   |                                           |
| Standard bearings                              | Melrose hybrid ceramic bearings         | AD20400                                                                           |                                           |
| CASTORS                                        |                                         |                                                                                   |                                           |
| Rollerblade (std)                              | Other                                   |                                                                                   |                                           |
| UPHOLSTERY                                     |                                         |                                                                                   |                                           |
| Seat sling fixed (std)                         | Fixed width back (std)                  | No cushion                                                                        | Cushion 3" <b>AD16203</b>                 |
| Seat sling wrap-around                         | Adjustable back upholstery with         | Cushion 1" <b>AD16201</b>                                                         | Cushion 1" (high density) AD16221         |
| Solid seat AD18030                             | adjustable width/height AD16050         | Cushion 2" <b>AD16202</b>                                                         | Cushion 2" (high density) AD16220         |
| SKIRT GUARDS                                   |                                         | AD45405 (A)                                                                       |                                           |
| No skirt guards                                | Fabric skirt guards AD16100             | Alloy skirt guards AD16125 (A)  (welded to alloy frame, bolted to titanium frame) | (height)                                  |
| ABS rigid skirt guards AD16111                 | ı (height)                              | Titanium skirt guards AD16126 (titanium frame option only)                        | (height)                                  |
| STRAPS, IMPACT GUARDS                          |                                         | ()                                                                                |                                           |
| Front hanger covers AD16400                    | Hip strap - webbing AD16510             | Leg strap AD16330                                                                 |                                           |
| Back bar cover AD16420                         | Hip strap - ratchet AD16550             | Chest strap AD45210                                                               |                                           |
|                                                | Foot strap - webbing (std)              | (measure around your chest and seat back)                                         |                                           |
|                                                | Foot strap - ratchet AD16350            |                                                                                   |                                           |
|                                                | Knee strap - ratchet AD16351            |                                                                                   | ) <b> </b>                                |
| ACCESSORIES                                    |                                         |                                                                                   |                                           |
| Wheel bag (black with choice of                | f trim colour) AD16780 (Choose your) Bk | R BI Y Gr Pk Pu                                                                   | Custom Wheel Bag AD16781                  |
| Extra axles (quantity)                         | , and colour /                          |                                                                                   | Custom Wheel Bag AD16781 (describe below) |
| Gloves                                         |                                         | _                                                                                 |                                           |
| (style and size)                               |                                         | _                                                                                 |                                           |