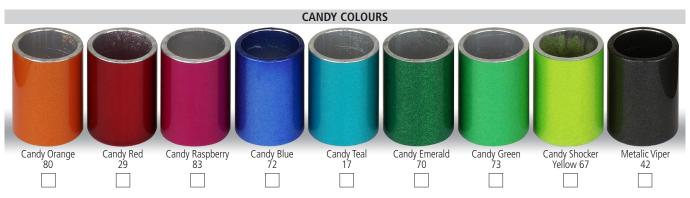

### **Torpedo Script Form**AFL Sports Wheelchair

| Name                                           |                                         |                                                                                   |                                           |
|------------------------------------------------|-----------------------------------------|-----------------------------------------------------------------------------------|-------------------------------------------|
| FOOTPLATE Alloy tube footplate (std)           | Alloy footplate cover AD11690           |                                                                                   |                                           |
| ANTI TIPE                                      |                                         |                                                                                   |                                           |
| ANTI-TIPS  Twin swivel AD15150 (A) AD15150 (T) | Single swivel AD15100 (A) AD15102 (T)   |                                                                                   |                                           |
| BEARINGS                                       |                                         |                                                                                   |                                           |
| Standard bearings                              | Melrose hybrid ceramic bearings         | AD20400                                                                           |                                           |
| CASTORS                                        |                                         |                                                                                   |                                           |
| Rollerblade (std)                              | Other                                   |                                                                                   |                                           |
| UPHOLSTERY                                     |                                         |                                                                                   |                                           |
| Seat sling fixed (std)                         | Fixed width back (std)                  | No cushion                                                                        | Cushion 3" <b>AD16203</b>                 |
| Seat sling wrap-around                         | Adjustable back upholstery with         | Cushion 1" <b>AD16201</b>                                                         | Cushion 1" (high density) AD16221         |
| Solid seat AD18030                             | adjustable width/height AD16050         | Cushion 2" <b>AD16202</b>                                                         | Cushion 2" (high density) AD16220         |
| SKIRT GUARDS                                   |                                         | AD45405 (A)                                                                       |                                           |
| No skirt guards                                | Fabric skirt guards AD16100             | Alloy skirt guards AD16125 (A)  (welded to alloy frame, bolted to titanium frame) | (height)                                  |
| ABS rigid skirt guards AD16111                 | ı (height)                              | Titanium skirt guards AD16126 (titanium frame option only)                        | (height)                                  |
| STRAPS, IMPACT GUARDS                          |                                         | ()                                                                                |                                           |
| Front hanger covers AD16400                    | Hip strap - webbing AD16510             | Leg strap AD16330                                                                 |                                           |
| Back bar cover AD16420                         | Hip strap - ratchet AD16550             | Chest strap AD45210                                                               |                                           |
|                                                | Foot strap - webbing (std)              | (measure around your chest and seat back)                                         |                                           |
|                                                | Foot strap - ratchet AD16350            |                                                                                   |                                           |
|                                                | Knee strap - ratchet AD16351            |                                                                                   | ) <b> </b>                                |
| ACCESSORIES                                    |                                         |                                                                                   |                                           |
| Wheel bag (black with choice of                | f trim colour) AD16780 (Choose your) Bk | R BI Y Gr Pk Pu                                                                   | Custom Wheel Bag AD16781                  |
| Extra axles (quantity)                         | , and colour /                          |                                                                                   | Custom Wheel Bag AD16781 (describe below) |
| Gloves                                         |                                         | _                                                                                 |                                           |
| (style and size)                               |                                         | _                                                                                 |                                           |