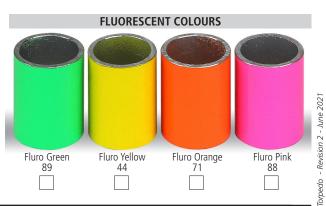

### **Torpedo Script Form**AFL Sports Wheelchair

| Name                                           |                                         |                                                                                   |                                           |
|------------------------------------------------|-----------------------------------------|-----------------------------------------------------------------------------------|-------------------------------------------|
| FOOTPLATE Alloy tube footplate (std)           | Alloy footplate cover AD11690           |                                                                                   |                                           |
| ANTI TIPE                                      |                                         |                                                                                   |                                           |
| ANTI-TIPS  Twin swivel AD15150 (A) AD15150 (T) | Single swivel AD15100 (A) AD15102 (T)   |                                                                                   |                                           |
| BEARINGS                                       |                                         |                                                                                   |                                           |
| Standard bearings                              | Melrose hybrid ceramic bearings         | AD20400                                                                           |                                           |
| CASTORS                                        |                                         |                                                                                   |                                           |
| Rollerblade (std)                              | Other                                   |                                                                                   |                                           |
| UPHOLSTERY                                     |                                         |                                                                                   |                                           |
| Seat sling fixed (std)                         | Fixed width back (std)                  | No cushion                                                                        | Cushion 3" <b>AD16203</b>                 |
| Seat sling wrap-around                         | Adjustable back upholstery with         | Cushion 1" <b>AD16201</b>                                                         | Cushion 1" (high density) AD16221         |
| Solid seat AD18030                             | adjustable width/height AD16050         | Cushion 2" <b>AD16202</b>                                                         | Cushion 2" (high density) AD16220         |
| SKIRT GUARDS                                   |                                         | AD45405 (A)                                                                       |                                           |
| No skirt guards                                | Fabric skirt guards AD16100             | Alloy skirt guards AD16125 (A)  (welded to alloy frame, bolted to titanium frame) | (height)                                  |
| ABS rigid skirt guards AD16111                 | ı (height)                              | Titanium skirt guards AD16126 (titanium frame option only)                        | (height)                                  |
| STRAPS, IMPACT GUARDS                          |                                         | ()                                                                                |                                           |
| Front hanger covers AD16400                    | Hip strap - webbing AD16510             | Leg strap AD16330                                                                 |                                           |
| Back bar cover AD16420                         | Hip strap - ratchet AD16550             | Chest strap AD45210                                                               |                                           |
|                                                | Foot strap - webbing (std)              | (measure around your chest and seat back)                                         |                                           |
|                                                | Foot strap - ratchet AD16350            |                                                                                   |                                           |
|                                                | Knee strap - ratchet AD16351            |                                                                                   | ) <b> </b>                                |
| ACCESSORIES                                    |                                         |                                                                                   |                                           |
| Wheel bag (black with choice of                | f trim colour) AD16780 (Choose your) Bk | R BI Y Gr Pk Pu                                                                   | Custom Wheel Bag AD16781                  |
| Extra axles (quantity)                         | , and colour /                          |                                                                                   | Custom Wheel Bag AD16781 (describe below) |
| Gloves                                         |                                         | _                                                                                 |                                           |
| (style and size)                               |                                         | _                                                                                 |                                           |