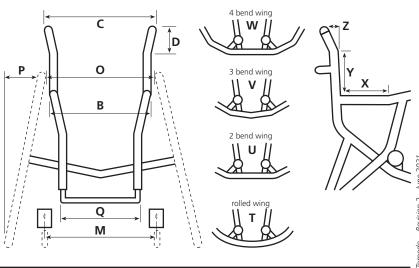

| separate page. If you have   | any further questions contact us at the a                  | iddless at the bottom of the page.             | If online, click here to send via e-mail |
|------------------------------|------------------------------------------------------------|------------------------------------------------|------------------------------------------|
| Date                         |                                                            | Delivery details                               |                                          |
| Name                         |                                                            |                                                |                                          |
| Address                      |                                                            |                                                |                                          |
| Phone                        |                                                            |                                                |                                          |
| Fax / Cell                   |                                                            | Required by                                    |                                          |
| Email                        |                                                            | (Delivery is normally 6 weeks from order confi | rmation)                                 |
| Disability                   | Grading Weight                                             | Height Shoe S                                  | ize                                      |
| MEASUREMENTS (Refer          | to diagrams) Frame Materials                               | Aluminium (std) Titanium                       | 90851T                                   |
| Seat Width - Rear            | <b>F</b> Back Angle°                                       | M Pivot Centres                                | WING BAR                                 |
| Seat Width - Front           | <b>G</b> Seat to Footplate                                 | N Footplate Position                           | T _ U _ V _ W _                          |
| A1 Seat Taper starts         | <b>G</b> Seat to Footplate fixed position                  | O Between Wheels                               | ERGO SEAT AD10220 (A)<br>AD10221 (T)     |
| A Seat Length                | H Frame Length (centre of camber bar to front of wing bar) | P Camber                                       | X Ergo Seat - Length                     |
| <b>B</b> Back Width          | Wheel Base (centre of camber bar to centre of pivot)       | <b>Q</b> Footplate Width                       | Y Ergo Back - Height                     |
| C Back Splay - Top           | J Seat to Floor - Front                                    | R BINDING MOUNTS                               | <b>Z</b> Ergo Back - Angle               |
| <b>D</b> Back Splay - Length | K Seat to Floor - Rear                                     | Std Custom AD20315 (A) AD20318 (T)             | AXLE RECEIVERS (Interchangeable)         |