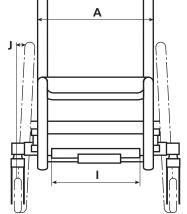

| EIro'5E        |  |
|----------------|--|
| CONCEPT CHAIRS |  |
|                |  |

If online, click here to send via e-mail

| Date                         |                                                        |                                | Delivery details  |                         |                      |  |
|------------------------------|--------------------------------------------------------|--------------------------------|-------------------|-------------------------|----------------------|--|
| Name                         |                                                        |                                |                   |                         |                      |  |
| Address                      |                                                        |                                |                   |                         |                      |  |
|                              |                                                        |                                | Therapist details |                         |                      |  |
| Phone                        |                                                        |                                |                   |                         |                      |  |
| Fax / Cell                   |                                                        |                                | Required by       |                         |                      |  |
| Email                        |                                                        |                                | TRIAL CHAIR REF:  |                         |                      |  |
| Disability                   | Weight                                                 | Height                         | Shoe Si           | ze                      | T-Shirt Size         |  |
|                              | (Refer to diagram below)  Sizes up to 12"wide are grow | vable up to 15" wide max       | imum              |                         |                      |  |
| 2" growa                     | able 3" growable 3" growable " 10" 12"                 | <b>E</b> Seat to footplate     |                   | I Footplate width       | 1                    |  |
| <b>B</b> Seat depth (from 8" | to a maximum of 16")                                   | <b>F</b> Seat to floor - front |                   | J Camber (0° or 3°)     |                      |  |
| C Back height                |                                                        | <b>G</b> Seat to floor - rear  |                   | Back Style              |                      |  |
| <b>D</b> Back angle (from 0° | to a maximum of 10°)                                   | <b>H</b> Balance Point         |                   | Folding Back            |                      |  |
| IMPORTANT Ensure             | e measurements C, E, F, G pro                          | ovide allowance for the c      | ushion thickness  | K Front Style  Standard | Flared Front AD10240 |  |