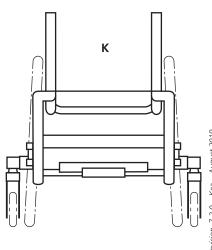

| EIro'5E        |  |
|----------------|--|
| CONCEPT CHAIRS |  |
|                |  |

If online, click here to send via e-mail

| Date                         |                                                        |                                | Delivery details  |                         |                      |  |
|------------------------------|--------------------------------------------------------|--------------------------------|-------------------|-------------------------|----------------------|--|
| Name                         |                                                        |                                |                   |                         |                      |  |
| Address                      |                                                        |                                |                   |                         |                      |  |
|                              |                                                        |                                | Therapist details |                         |                      |  |
| Phone                        |                                                        |                                |                   |                         |                      |  |
| Fax / Cell                   |                                                        |                                | Required by       |                         |                      |  |
| Email                        |                                                        |                                | TRIAL CHAIR REF:  |                         |                      |  |
| Disability                   | Weight                                                 | Height                         | Shoe Si           | ze                      | T-Shirt Size         |  |
|                              | (Refer to diagram below)  Sizes up to 12"wide are grow | vable up to 15" wide max       | imum              |                         |                      |  |
| 2" growa                     | able 3" growable 3" growable " 10" 12"                 | <b>E</b> Seat to footplate     |                   | I Footplate width       | 1                    |  |
| <b>B</b> Seat depth (from 8" | to a maximum of 16")                                   | <b>F</b> Seat to floor - front |                   | J Camber (0° or 3°)     |                      |  |
| C Back height                |                                                        | <b>G</b> Seat to floor - rear  |                   | Back Style              |                      |  |
| <b>D</b> Back angle (from 0° | to a maximum of 10°)                                   | <b>H</b> Balance Point         |                   | Folding Back            |                      |  |
| IMPORTANT Ensure             | e measurements C, E, F, G pro                          | ovide allowance for the c      | ushion thickness  | K Front Style  Standard | Flared Front AD10240 |  |