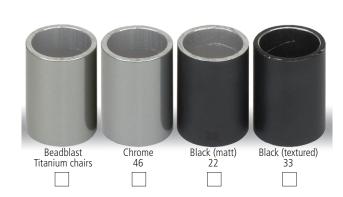

#### **ATTENTION**

THIS IS A GUIDE TO COLOURS ONLY, how colours appear on your monitor or when printed out may vary.

Colour availability is subject to change without notice. Talk to us if you want your Titanium frame coloured or polished.