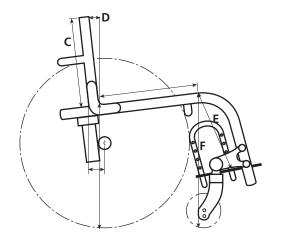

| EIro'5E        |  |
|----------------|--|
| CONCEPT CHAIRS |  |
|                |  |

If online, click here to send via e-mail

| Date                         |                                                        |                                | Delivery details  |                         |                      |  |
|------------------------------|--------------------------------------------------------|--------------------------------|-------------------|-------------------------|----------------------|--|
| Name                         |                                                        |                                |                   |                         |                      |  |
| Address                      |                                                        |                                |                   |                         |                      |  |
|                              |                                                        |                                | Therapist details |                         |                      |  |
| Phone                        |                                                        |                                |                   |                         |                      |  |
| Fax / Cell                   |                                                        |                                | Required by       |                         |                      |  |
| Email                        |                                                        |                                | TRIAL CHAIR REF:  |                         |                      |  |
| Disability                   | Weight                                                 | Height                         | Shoe Si           | ze                      | T-Shirt Size         |  |
|                              | (Refer to diagram below)  Sizes up to 12"wide are grow | vable up to 15" wide max       | imum              |                         |                      |  |
| 2" growa                     | able 3" growable 3" growable " 10" 12"                 | <b>E</b> Seat to footplate     |                   | I Footplate width       | 1                    |  |
| <b>B</b> Seat depth (from 8" | to a maximum of 16")                                   | <b>F</b> Seat to floor - front |                   | J Camber (0° or 3°)     |                      |  |
| C Back height                |                                                        | <b>G</b> Seat to floor - rear  |                   | Back Style              |                      |  |
| <b>D</b> Back angle (from 0° | to a maximum of 10°)                                   | <b>H</b> Balance Point         |                   | Folding Back            |                      |  |
| IMPORTANT Ensure             | e measurements C, E, F, G pro                          | ovide allowance for the c      | ushion thickness  | K Front Style  Standard | Flared Front AD10240 |  |