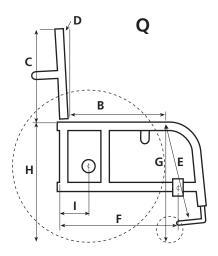

| SEND FORM                                |
|------------------------------------------|
|                                          |
| If online, click here to send via e-mail |

| Date Name                  |                                                              |             | Delivery details                   |                         |                                     |  |
|----------------------------|--------------------------------------------------------------|-------------|------------------------------------|-------------------------|-------------------------------------|--|
|                            |                                                              |             |                                    |                         |                                     |  |
| Address                    |                                                              |             |                                    |                         |                                     |  |
| Phone                      |                                                              |             |                                    |                         |                                     |  |
| Fax / Cell                 |                                                              | Required by |                                    |                         |                                     |  |
| Email                      |                                                              |             | (Delivery is normally 4-6 weeks fi | rom order confirmation) |                                     |  |
| Disability                 | Grading                                                      | Weight      | Height                             | Shoe Size               | T-Shirt Size                        |  |
| MEASUREMENTS (Re           | fer to diagram below)                                        |             |                                    |                         |                                     |  |
| A Seat width               | F Frame length  (rear of backpost to centre of castor pivot) |             | K Castor Offset - right            | Q                       | Fixed Frame 90875X                  |  |
| <b>B</b> Seat depth        | <b>G</b> Seat to floor - 1                                   | ront        | M Camber - left (0°-5°)            | R                       | Folding Frame 90875                 |  |
| C Back height              | H Seat to floor - I                                          | rear        | N Camber - right (0°-5°)           | Back S                  | Style (fixed frame wheelchair only) |  |
| <b>D</b> Back angle°       | Balance Point                                                |             | O Wheel offset - left              | Fo                      | Folding Back Fixed Back             |  |
| <b>E</b> Seat to footplate | J Castor Offset -                                            | left        | P Wheel offset - right             |                         |                                     |  |