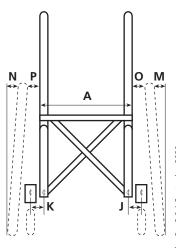

| SEND FORM                                |
|------------------------------------------|
|                                          |
| If online, click here to send via e-mail |

| Date Name                  |                                                              |             | Delivery details                   |                         |                                     |  |
|----------------------------|--------------------------------------------------------------|-------------|------------------------------------|-------------------------|-------------------------------------|--|
|                            |                                                              |             |                                    |                         |                                     |  |
| Address                    |                                                              |             |                                    |                         |                                     |  |
| Phone                      |                                                              |             |                                    |                         |                                     |  |
| Fax / Cell                 |                                                              | Required by |                                    |                         |                                     |  |
| Email                      |                                                              |             | (Delivery is normally 4-6 weeks fi | rom order confirmation) |                                     |  |
| Disability                 | Grading                                                      | Weight      | Height                             | Shoe Size               | T-Shirt Size                        |  |
| MEASUREMENTS (Re           | fer to diagram below)                                        |             |                                    |                         |                                     |  |
| A Seat width               | F Frame length  (rear of backpost to centre of castor pivot) |             | K Castor Offset - right            | Q                       | Fixed Frame 90875X                  |  |
| <b>B</b> Seat depth        | <b>G</b> Seat to floor - 1                                   | ront        | M Camber - left (0°-5°)            | R                       | Folding Frame 90875                 |  |
| C Back height              | H Seat to floor - I                                          | rear        | N Camber - right (0°-5°)           | Back S                  | Style (fixed frame wheelchair only) |  |
| <b>D</b> Back angle°       | Balance Point                                                |             | O Wheel offset - left              | Fo                      | Folding Back Fixed Back             |  |
| <b>E</b> Seat to footplate | J Castor Offset -                                            | left        | P Wheel offset - right             |                         |                                     |  |