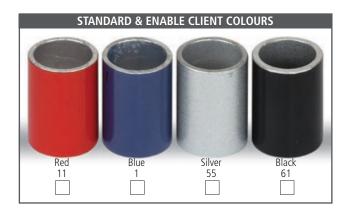

### **ATTENTION**

THIS IS A GUIDE TO COLOURS ONLY, how colours appear on your monitor or when printed out may vary.

Talk to us if you want your Titanium frame coloured or polished. Colour availability is subject to change without notice.