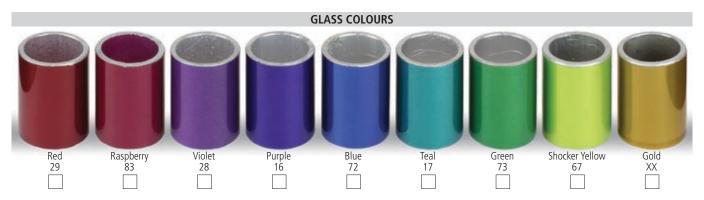

### **ATTENTION**

THIS IS A GUIDE TO COLOURS ONLY, how colours appear on your monitor or when printed out may vary.

Talk to us if you want your Titanium frame coloured or polished. Colour availability is subject to change without notice.