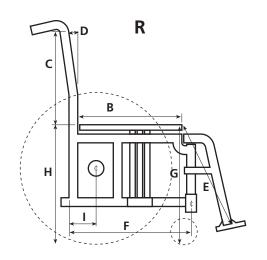

| SEND FORM                                |
|------------------------------------------|
|                                          |
| If online, click here to send via e-mail |

| Date Name                  |                                                              |             | Delivery details                   |                         |                                     |  |
|----------------------------|--------------------------------------------------------------|-------------|------------------------------------|-------------------------|-------------------------------------|--|
|                            |                                                              |             |                                    |                         |                                     |  |
| Address                    |                                                              |             |                                    |                         |                                     |  |
| Phone                      |                                                              |             |                                    |                         |                                     |  |
| Fax / Cell                 |                                                              | Required by |                                    |                         |                                     |  |
| Email                      |                                                              |             | (Delivery is normally 4-6 weeks fi | rom order confirmation) |                                     |  |
| Disability                 | Grading                                                      | Weight      | Height                             | Shoe Size               | T-Shirt Size                        |  |
| MEASUREMENTS (Re           | fer to diagram below)                                        |             |                                    |                         |                                     |  |
| A Seat width               | F Frame length  (rear of backpost to centre of castor pivot) |             | K Castor Offset - right            | Q                       | Fixed Frame 90875X                  |  |
| <b>B</b> Seat depth        | <b>G</b> Seat to floor - 1                                   | ront        | M Camber - left (0°-5°)            | R                       | Folding Frame 90875                 |  |
| C Back height              | H Seat to floor - I                                          | rear        | N Camber - right (0°-5°)           | Back S                  | Style (fixed frame wheelchair only) |  |
| <b>D</b> Back angle°       | Balance Point                                                |             | O Wheel offset - left              | Fo                      | Folding Back Fixed Back             |  |
| <b>E</b> Seat to footplate | J Castor Offset -                                            | left        | P Wheel offset - right             |                         |                                     |  |