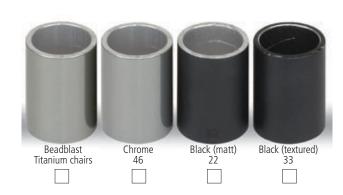

### **ATTENTION**

THIS IS A GUIDE TO COLOURS ONLY, how colours appear on your monitor or when printed out may vary.

Talk to us if you want your Titanium frame coloured or polished. Colour availability is subject to change without notice.