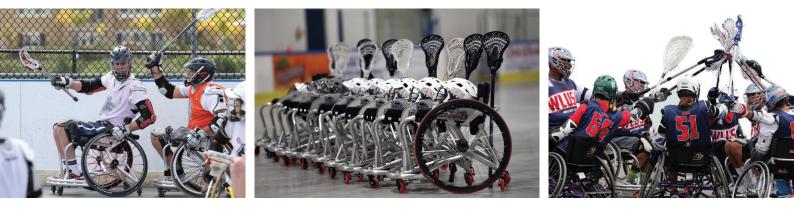

The Melrose Wolverine comes standard in lightweight aluminium, but can also be built in titanium for a super light super responsive frame.

Completely custom built to the athletes specifications for their body size, physical ability and position they play, all our sports

wheelchairs are built by highly experienced fabricators using the highest quality materials and components to maximize their chance of becoming a Lacrosse Super Hero.

Become an "X-Man" in a Melrose Wolverine.