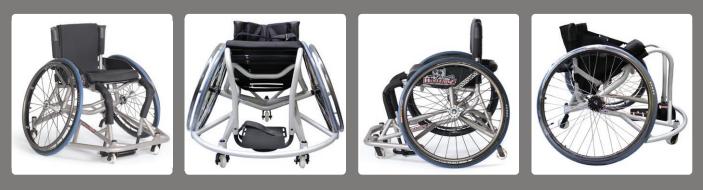

## STANDARD SPECIFICATIONS

Lightweight aluminium frame Complete custom fit - built to individual specifications for size, rake and camber Camber 10° - 20° Quick release 24" spoked wheels on alloy rims Rollerblade castors Black fabric sling and back Cushion Leg strap and fabric skirt guards

## **OPTIONS AND ACCESSORIES**

Super lightweight titanium frame Tapered seat width and back Ergo seat and back Double or single swivel anti-tips Adjustable tension back Aluminium skirt guards Rubber coated Hand Rims - Red or Black Spoke guards - clear or black (to help sticks "tripping" the spokes) Tyres, smooth, high pressure IRC and Kenda Iron Cap Light weight 25", 26" or 700c wheels Super light weight Spinergy wheels - 24", 25", 26" or 700c with colour option carbon cable spokes