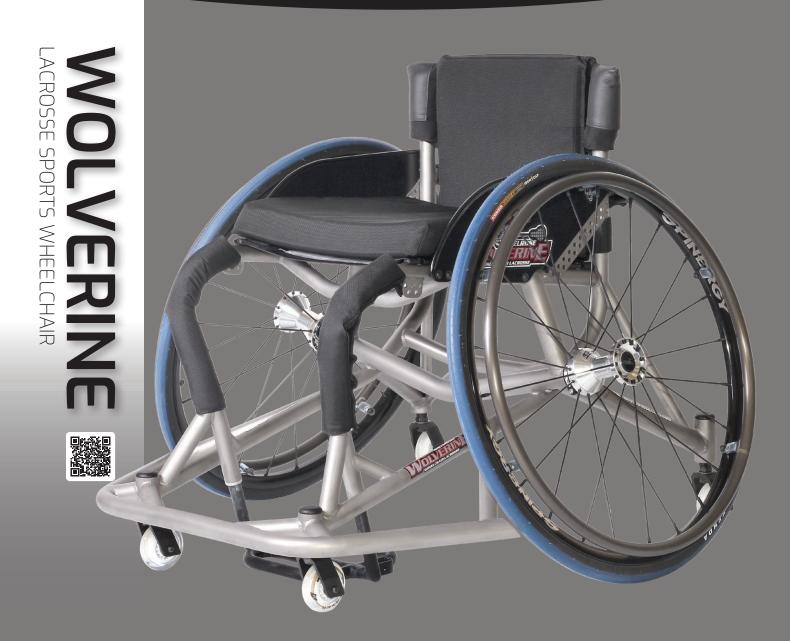

The Melrose Wolverine comes standard in lightweight aluminium, but can also be built in titanium for a super light super responsive frame.

Completely custom built to the athletes specifications for their body size, physical ability and position they play, all our sports

wheelchairs are built by highly experienced fabricators using the highest quality materials and components to maximize their chance of becoming a Lacrosse Super Hero.

Become an "X-Man" in a Melrose Wolverine.

## STANDARD SPECIFICATIONS

Lightweight aluminium frame Complete custom fit - built to individual specifications for size, rake and camber Camber 10° - 20° Quick release 24" spoked wheels on alloy rims Rollerblade castors Black fabric sling and back Cushion Leg strap and fabric skirt guards

## **OPTIONS AND ACCESSORIES**

Super lightweight titanium frame Tapered seat width and back Ergo seat and back Double or single swivel anti-tips Adjustable tension back Aluminium skirt guards Rubber coated Hand Rims - Red or Black Spoke guards - clear or black (to help sticks "tripping" the spokes) Tyres, smooth, high pressure IRC and Kenda Iron Cap Light weight 25", 26" or 700c wheels Super light weight Spinergy wheels - 24", 25", 26" or 700c with colour option carbon cable spokes