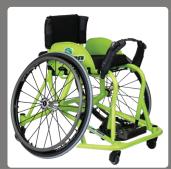

## **ORION**

#### BASKETBALL SPORTS WHEELCHAIR

#### STANDARD SPECIFICATIONS

Lightweight Aluminium Frame

Complete custom fit - built to individual specifications for Size, Rake and Camber

Camber 5° - 20°

Quick Release 24", 25" or 26" Spoked Wheels on Alloy Rims

Smooth High Pressure Tyres

Rollerblade Castors

Black Fabric Sling and Back 5 Year Frame Warranty

### **OPTIONS AND ACCESSORIES**

Super Lightweight Titanium Frame

Tapered Seat Width and Back

Double or Single Swivel Anti-Tips

Skirt Guards: Fabric Skirt Guards

Alloy or Carbon Fibre Skirt Guards

Adjustable Back Upholstery