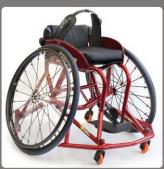

# ORION BASKETBAL STORYS

Do you need a light-weight super responsive frame designed to increase first push maneuverability?

Built from aluminium or titanium your computer aided designed frame will offer maximum rigidity. This directs all kinetic pushing forces directly to the wheels with no energy lost in frame flexibility.

We custom build each wheelchair to ensure a perfect fit, and to make sure that the athlete gets the very best out of their equipment. We have some of the very best fabricators in the country producing our wheelchairs, and only the best components are used, if they don't meet our high standards then we make them ourselves.

#### STANDARD SPECIFICATIONS

Lightweight Aluminium Frame

Complete custom fit - built to individual specifications for Size, Rake and Camber

Camber 5° - 20°

Quick Release 24", 25" or 26" Spoked Wheels on Alloy Rims

Smooth High Pressure Tyres

Rollerblade Castors

Black Fabric Sling and Back 5 Year Frame Warranty

### **OPTIONS AND ACCESSORIES**

Super Lightweight Titanium Frame

Tapered Seat Width and Back

Double or Single Swivel Anti-Tips

Skirt Guards: Fabric Skirt Guards

Alloy or Carbon Fibre Skirt Guards

Adjustable Back Upholstery

Straps and Bin dings for Hips and Legs

Cushion

Smooth, High Pressure, Asymmetric Kenda Kaliente or Schwalbe Speedair Tyres

Super light weight Spinergy Wheels - 24", 25", 26" or 700C with colour option Carbon Cable Spokes