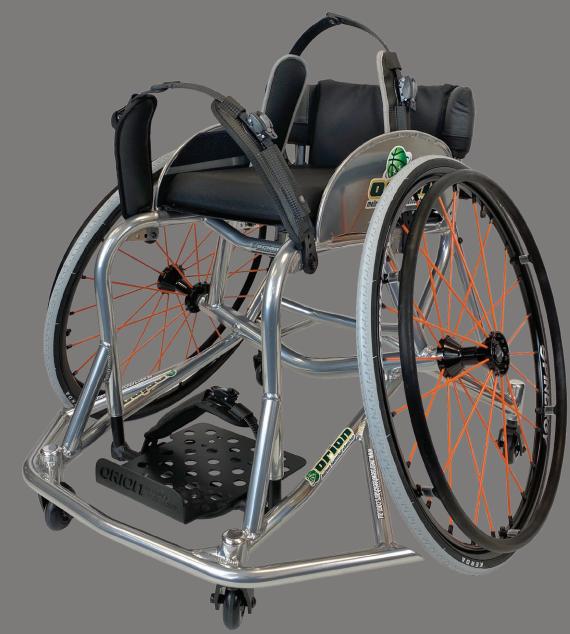

# ORION BASKETBAL STORYS

Do you need a light-weight super responsive frame designed to increase first push maneuverability?

Built from aluminium or titanium your computer aided designed frame will offer maximum rigidity. This directs all kinetic pushing forces directly to the wheels with no energy lost in frame flexibility.

We custom build each wheelchair to ensure a perfect fit, and to make sure that the athlete gets the very best out of their equipment. We have some of the very best fabricators in the country producing our wheelchairs, and only the best components are used, if they don't meet our high standards then we make them ourselves.

#### STANDARD SPECIFICATIONS

Lightweight Aluminium Frame

Complete custom fit - built to individual specifications for Size, Rake and Camber

Camber 5° - 20°

Quick Release 24", 25" or 26" Spoked Wheels on Alloy Rims

Smooth High Pressure Tyres

Rollerblade Castors

Black Fabric Sling and Back 5 Year Frame Warranty

### **OPTIONS AND ACCESSORIES**

Super Lightweight Titanium Frame

Tapered Seat Width and Back

Double or Single Swivel Anti-Tips

Skirt Guards: Fabric Skirt Guards

Alloy or Carbon Fibre Skirt Guards

Adjustable Back Upholstery

Straps and Bin dings for Hips and Legs

Cushion

Smooth, High Pressure, Asymmetric Kenda Kaliente or Schwalbe Speedair Tyres

Super light weight Spinergy Wheels - 24", 25", 26" or 700C with colour option Carbon Cable Spokes