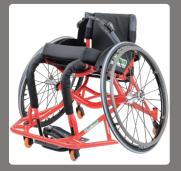

# ORION BASKETBAL STORYS

Do you need a light-weight super responsive frame designed to increase first push maneuverability?

Built from aluminium or titanium your computer aided designed frame will offer maximum rigidity. This directs all kinetic pushing forces directly to the wheels with no energy lost in frame flexibility.

We custom build each wheelchair to ensure a perfect fit, and to make sure that the athlete gets the very best out of their equipment. We have some of the very best fabricators in the country producing our wheelchairs, and only the best components are used, if they don't meet our high standards then we make them ourselves.

#### STANDARD SPECIFICATIONS

Lightweight Aluminium Frame

Complete custom fit - built to individual specifications for Size, Rake and Camber

Camber 5° - 20°

Quick Release 24", 25" or 26" Spoked Wheels on Alloy Rims

Smooth High Pressure Tyres

Rollerblade Castors

Black Fabric Sling and Back 5 Year Frame Warranty

### **OPTIONS AND ACCESSORIES**

Super Lightweight Titanium Frame

Tapered Seat Width and Back

Double or Single Swivel Anti-Tips

Skirt Guards: Fabric Skirt Guards

Alloy or Carbon Fibre Skirt Guards

Adjustable Back Upholstery

Straps and Bin dings for Hips and Legs

Cushion

Smooth, High Pressure, Asymmetric Kenda Kaliente or Schwalbe Speedair Tyres

Super light weight Spinergy Wheels - 24", 25", 26" or 700C with colour option Carbon Cable Spokes