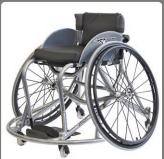

# ORION BASKETBAL STORYS

Do you need a light-weight super responsive frame designed to increase first push maneuverability?

Built from aluminium or titanium your computer aided designed frame will offer maximum rigidity. This directs all kinetic pushing forces directly to the wheels with no energy lost in frame flexibility.

We custom build each wheelchair to ensure a perfect fit, and to make sure that the athlete gets the very best out of their equipment. We have some of the very best fabricators in the country producing our wheelchairs, and only the best components are used, if they don't meet our high standards then we make them ourselves.

#### STANDARD SPECIFICATIONS

Lightweight Aluminium Frame

Complete custom fit - built to individual specifications for Size, Rake and Camber

Camber 5° - 20°

Quick Release 24", 25" or 26" Spoked Wheels on Alloy Rims

Smooth High Pressure Tyres

Rollerblade Castors

Black Fabric Sling and Back 5 Year Frame Warranty

### **OPTIONS AND ACCESSORIES**

Super Lightweight Titanium Frame

Tapered Seat Width and Back

Double or Single Swivel Anti-Tips

Skirt Guards: Fabric Skirt Guards

Alloy or Carbon Fibre Skirt Guards

Adjustable Back Upholstery

Straps and Bin dings for Hips and Legs

Cushion

Smooth, High Pressure, Asymmetric Kenda Kaliente or Schwalbe Speedair Tyres

Super light weight Spinergy Wheels - 24", 25", 26" or 700C with colour option Carbon Cable Spokes