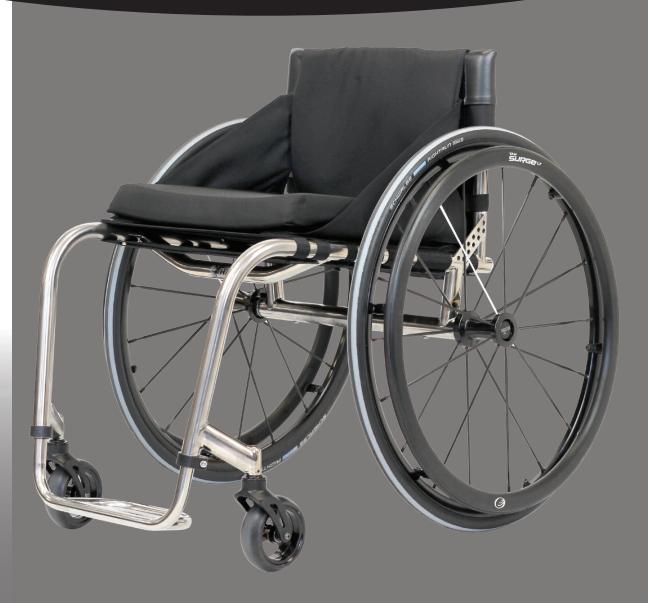

The Melrose Hawk ULTRA delivers stunning performance once we place the standard Hawk's Titanium frame on a diet - when we toss out the adjustable seating position matrix - the frame rewards us with a more immediate responsive ride.

Custom built to the individuals specification for seat width, length and height - it has the comfort to match the performance.

When you know that 'less is more'.

Weight Limit: 100kg max

Approx Weight: 3.9kg - Titanium standard 16" frame without wheels

## STANDARD SPECIFICATIONS

Titanium Frame 90420UL

Adjustable Back Height

Seat Width: 13"-17"

Seat Depth: 13"-17"

Fixed Back

Fixed Camber Bar Position

Camber Bar: 0° - 5°

Adjustable Foot-plate Height

Ultra-lite Castor Forks

Castors: Roller-blade

4", 5", 6" Solid 4", 5", 6" Wide Solid Quick release 24" Spoked Wheels on Alloy Rims

Tyres: 24 x 1 High Pressure Tread or Smooth

24 x 1 Solid

Brakes: Push to Lock Brakes

Alloy Scissor Brakes

Black Fabric Sling

Black Fabric Back with Leather Trim

Leg Strap

Three Year Frame Warranty