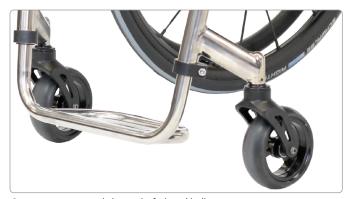

Adjustable Foot-plate Height

Ultra-lite Castor Forks

Castors: Roller-blade

4", 5", 6" Solid 4", 5", 6" Wide Solid Quick release 24" Spoked Wheels on Alloy Rims

Tyres: 24 x 1 High Pressure Tread or Smooth

24 x 1 Solid

Cushion, Impact Guards, Castor Covers

Castors on our super lightweight fork and bullet pivot system.