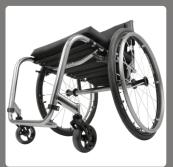

The Melrose Hawk ULTRA delivers stunning performance once we place the standard Hawk's Titanium frame on a diet - when we toss out the adjustable seating position matrix - the frame rewards us with a more immediate responsive ride.

Custom built to the individuals specification for seat width, length and height - it has the comfort to match the performance.

When you know that 'less is more'.

Weight Limit: 100kg max

Approx Weight: 3.9kg - Titanium standard 16" frame without wheels

## STANDARD SPECIFICATIONS

Titanium Frame 90420UL

Adjustable Back Height

Seat Width: 13"-17"

Seat Depth: 13"-17"

Fixed Back

Fixed Camber Bar Position

Camber Bar: 0° - 5°