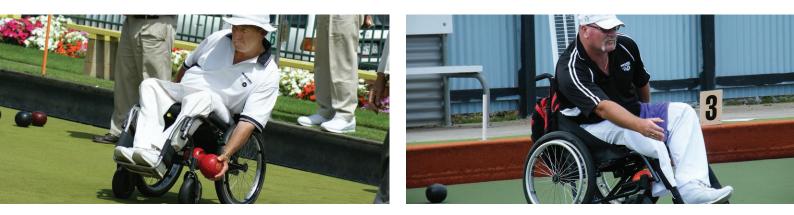

Built to comply with New Zealand Bowls regulations for using wheelchairs on the green. But always get permission from the green-keeper.

Bowls holders can be mounted above or below the chair. The low ride height puts you closer to the green and wider castor positions allow your feet to clear the castor wheels. Wheel/ frame offsets can also be built in to help place you over the bowl.

Built as a folding or fixed frame to aid storage or to provide a robust rigid platform to bowl. What ever you can think of to improve your game, we can build for you.