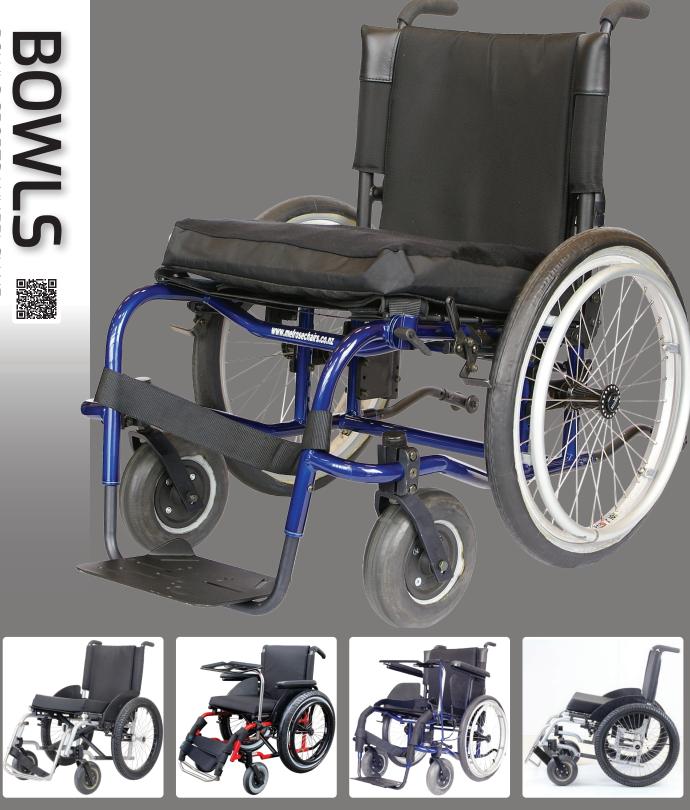

Built to comply with New Zealand Bowls regulations for using wheelchairs on the green. But always get permission from the green-keeper.

Bowls holders can be mounted above or below the chair. The low ride height puts you closer to the green and wider castor positions allow your feet to clear the castor wheels. Wheel/ frame offsets can also be built in to help place you over the bowl.

Built as a folding or fixed frame to aid storage or to provide a robust rigid platform to bowl. What ever you can think of to improve your game, we can build for you.

## STANDARD SPECIFICATIONS

Lightweight Aluminium Frame Complete Custom Fit - built to individual specifications for Size, Rake and Camber Fixed or Folding Frames as standard Adjustable Back Height in Fixed Frame Adjustable Footplate Height Quick Release, 20" x 1.75" Wheels

200mm x 50mm Castors Push to Lock Brakes Foot Strap Black Fabric Sling and Back 5 Year Frame Warranty